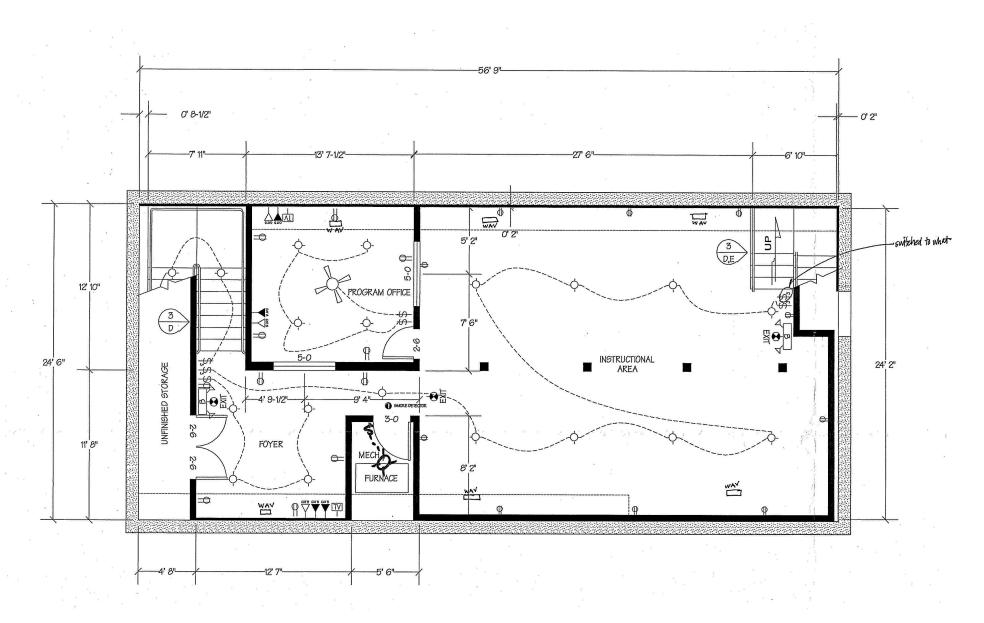

55-3122 C: (801) 655-3122 cavanhelps@gmail.com 9013989-SA00, Utah

#### PROPERTY OVERVIEW

Currently used as a martial arts studio, this is a prime location for any retail business in downtown Springville's shopping area. 1,000 SF downstairs for additional shopping floor or potential sublease.

### **PROPERTY HIGHLIGHTS**

- Convenient to 400 S Exit on I-15
- Frontage facing main street
- 22,500 Daily Traffic Count
- Centrally located in Springville shopping area downtown
- High, 14' ceilings
- Great natural lighting

# FLOOR PLAN - FIRST FLOOR

236 SOUTH MAIN STREET





**KW COMMERCIAL - GLOBAL** 

1221 South MoPac Expressway Austin, TX 78746

**CAVAN HELPS** 

0: (801) 655-3122 C: (801) 655-3122 cavanhelps@gmail.com 9013989-SA00, Utah

# FLOOR PLAN -- BASEMENT

236 SOUTH MAIN STREET





## KW COMMERCIAL - GLOBAL

1221 South MoPac Expressway Austin, TX 78746

### **CAVAN HELPS**

0: (801) 655-3122 C: (801) 655-3122 cavanhelps@gmail.com 9013989-SA00, Utah

# **DEMOGRAPHICS**

## 236 SOUTH MAIN STREET





| Population          | 1 Mile   | 3 Miles  | 5 Miles  |
|---------------------|----------|----------|----------|
| Male                | 4,208    | 21,416   | 47,072   |
| Female              | 4,239    | 21,241   | 45,678   |
| Total Population    | 8,447    | 42,657   | 92,750   |
|                     |          |          |          |
| Age                 | 1 Mile   | 3 Miles  | 5 Miles  |
| Ages 0-14           | 2,522    | 13,489   | 28,666   |
| Ages 15-24          | 1,347    | 7,735    | 16,486   |
| Ages 55-64          | 552      | 2,991    | 6,212    |
| Ages